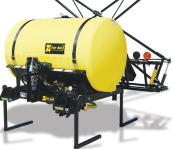

## **300-Gallon Capacity**

- Outer wing breakaway
- 45' manual cross-fold boom
- 45' or 60' hydraulic cross-fold boom which includes vertical height control

Stop by your nearest Top Air® dealer today and check out the many features of the operator-friendly 3-point sprayer.