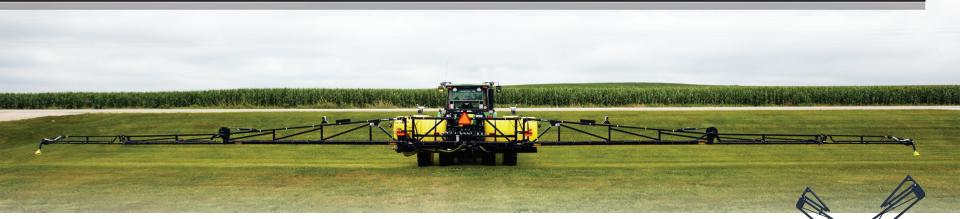

## 3-POINT FLEXIBILITY WITH BIG-BOOM COVERAGE

Only Top Air<sup>®</sup> 3-point sprayers combine the advantages of big-boom performance with exceptional maneuverability for operator convenience and precision placement. All 3-point sprayers feature a powder coated frame and boom for a long-lasting finish and a compact fold design for easy transport from field-to-field.

## **600-Gallon Capacity**

- 50-gallon rinse tank
- Hydraulic drive centrifugal pump and electric agitation control
- Standard 90' hydraulic bi-fold, self-leveling boom with 3- or 5-section boom shutoffs
- 63" hydraulic vertical height control for easier spraying of taller crops